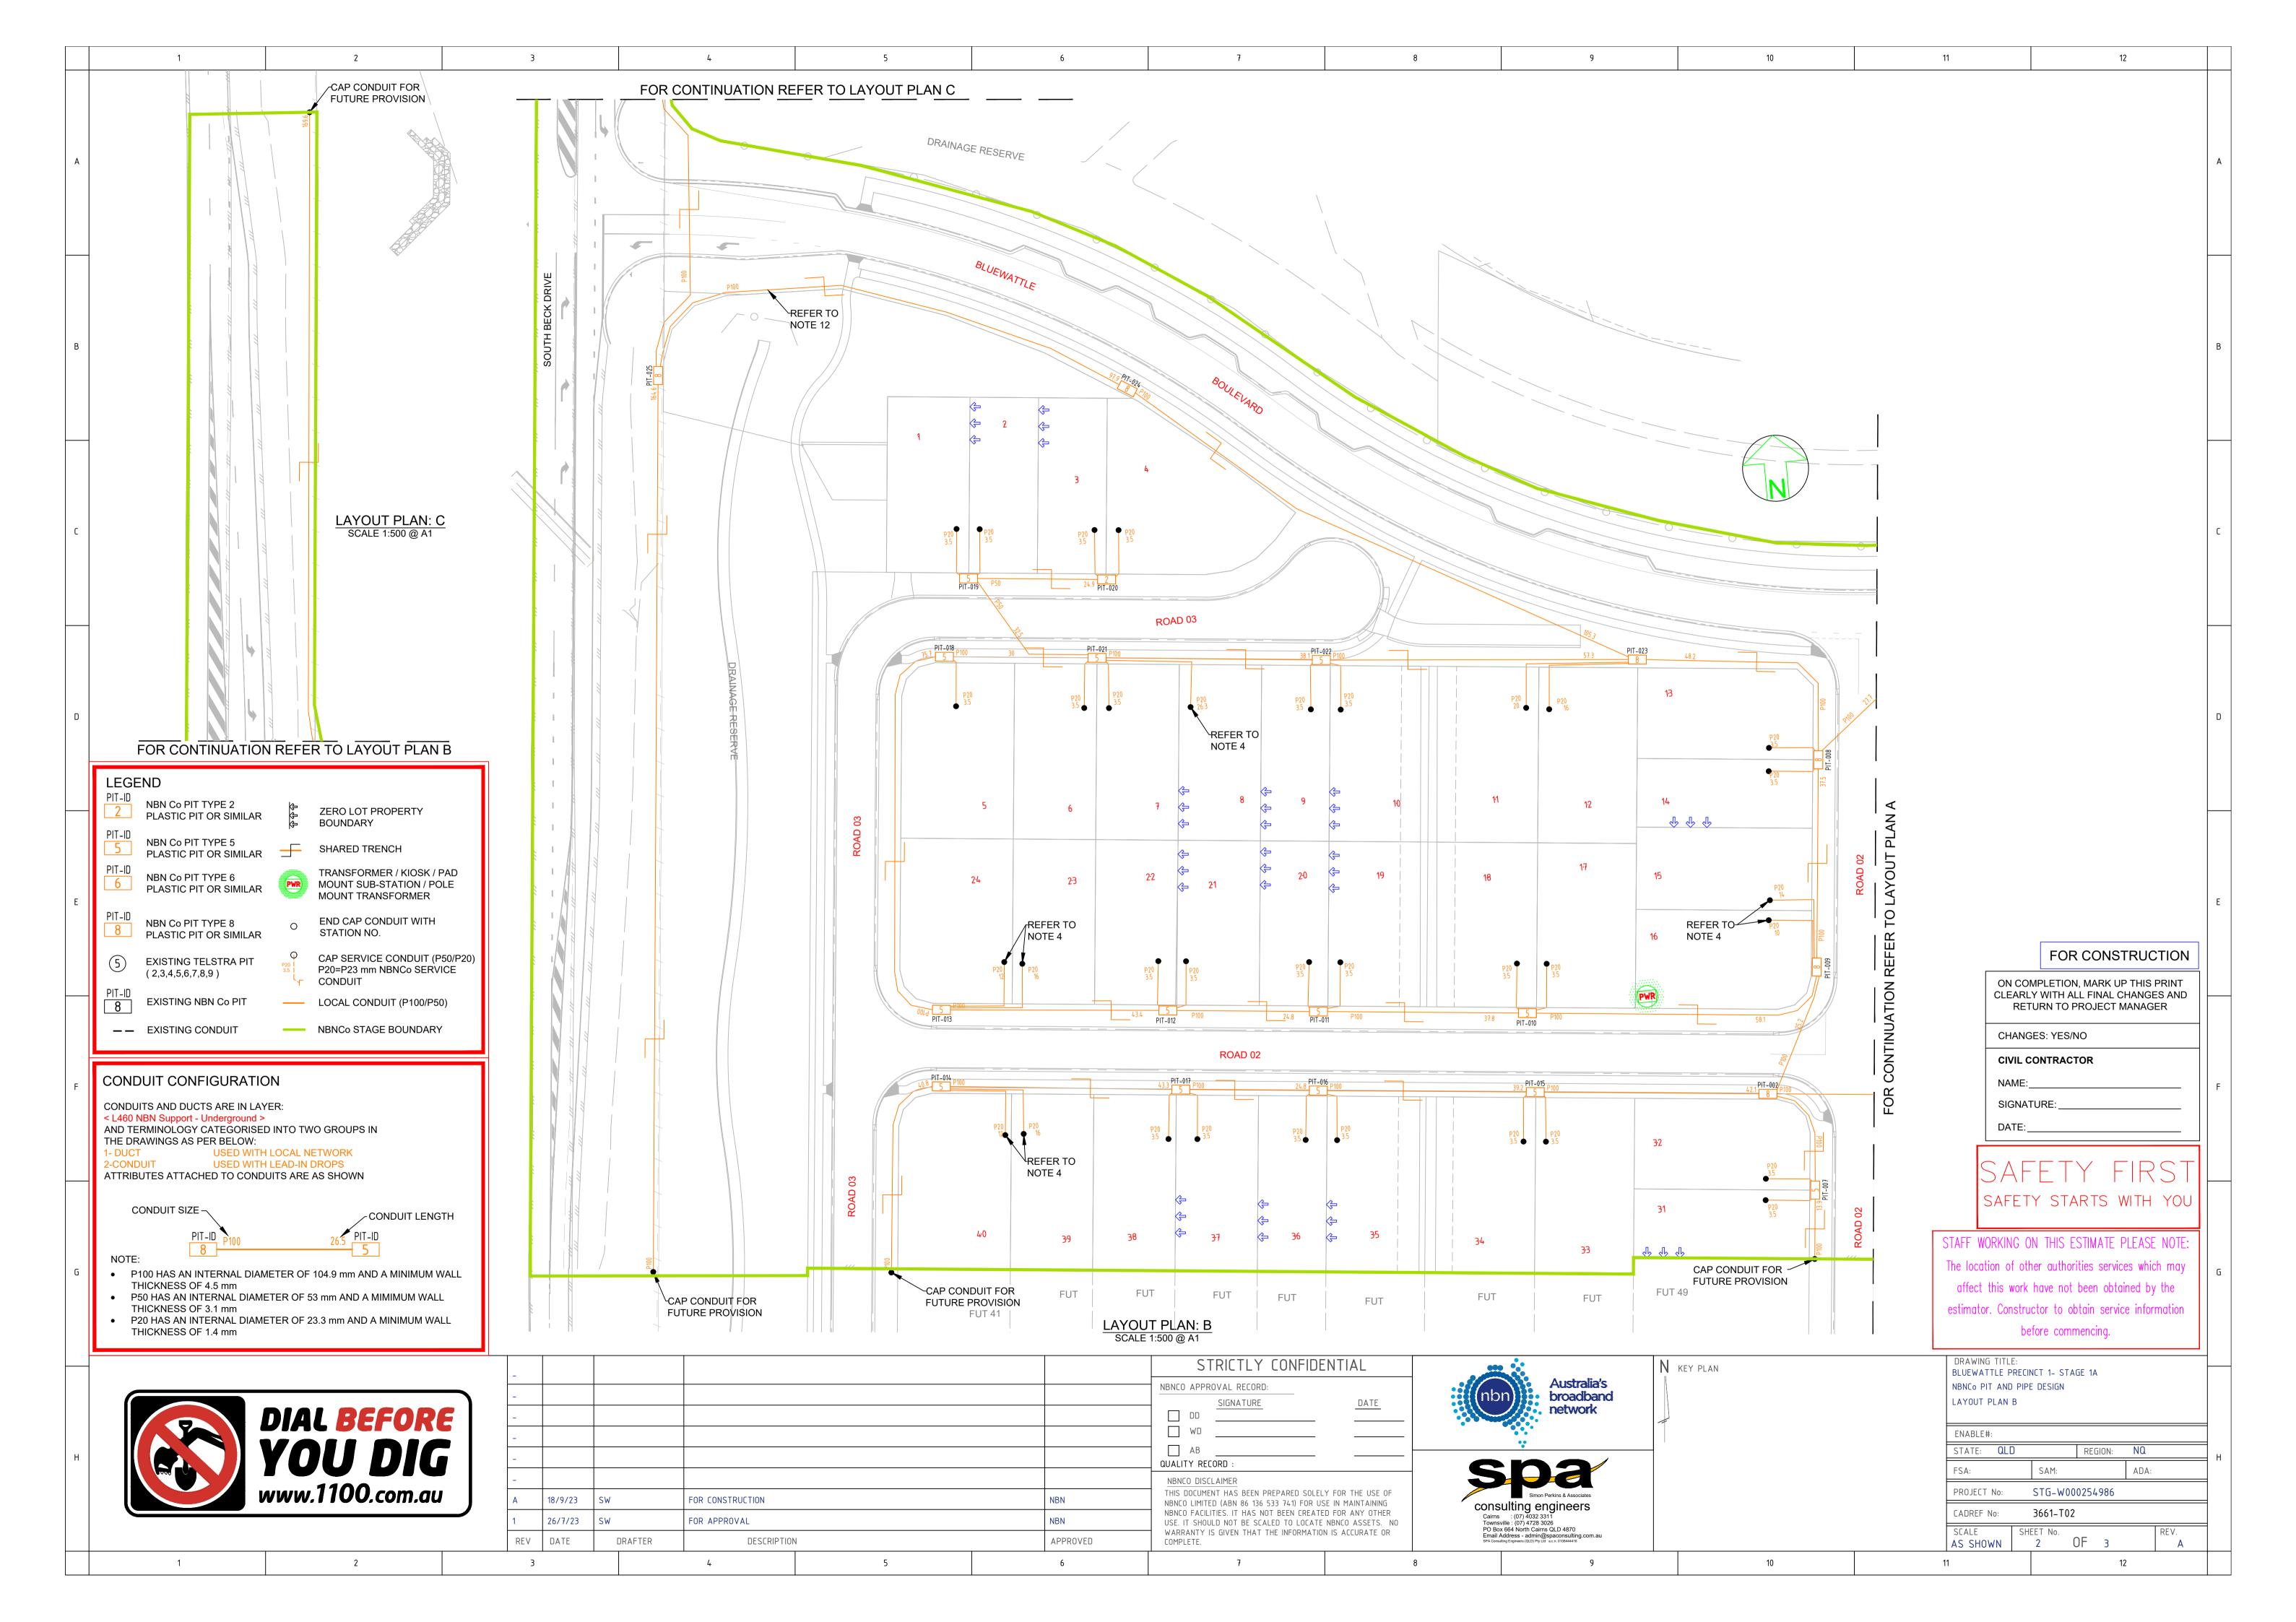

| 10                                                                                                                                                                                                                                                                                       |                                                                                                                     | 11                                                                                                 | 12                                                                                                                                                                                |   |
|------------------------------------------------------------------------------------------------------------------------------------------------------------------------------------------------------------------------------------------------------------------------------------------|---------------------------------------------------------------------------------------------------------------------|----------------------------------------------------------------------------------------------------|-----------------------------------------------------------------------------------------------------------------------------------------------------------------------------------|---|
| Ň                                                                                                                                                                                                                                                                                        |                                                                                                                     |                                                                                                    | PWR                                                                                                                                                                               | A |
| WARNING:CONDU<br>INSTALLED OVER<br>ELECTRICAL CON<br>LIVE CABLE.                                                                                                                                                                                                                         | EXISTING<br>IDUITS &<br>EMTR<br>CA                                                                                  | AP CONDUIT 1m FF<br>CISTING PIT FOR<br>DNNECTION BY OT                                             |                                                                                                                                                                                   | В |
|                                                                                                                                                                                                                                                                                          |                                                                                                                     | X                                                                                                  |                                                                                                                                                                                   |   |
|                                                                                                                                                                                                                                                                                          |                                                                                                                     | /                                                                                                  |                                                                                                                                                                                   |   |
|                                                                                                                                                                                                                                                                                          |                                                                                                                     |                                                                                                    |                                                                                                                                                                                   | C |
|                                                                                                                                                                                                                                                                                          |                                                                                                                     |                                                                                                    |                                                                                                                                                                                   | D |
| IENT OF THE NBN Co CONI                                                                                                                                                                                                                                                                  | DUIT AND PIT NETW                                                                                                   | ORK - GUIDELINE                                                                                    | S FOR DEVELOPERS) FOR                                                                                                                                                             |   |
| PREADER BARS TO PREV<br>JSE 5.3.2 OF THE ABOVE N<br>RTY BOUNDARY. REFER E<br>RACTORS TO TIE TELECO<br>CATION.<br>S ONLY. LOCATE CONDUIT<br>MINIMUM SEPARATION B                                                                                                                          | ENT PIT BUCKLING<br>IBN Co DOCUMENT.<br>EXTENDED SERVICE<br>MMUNICATIONS CA<br>IS AS CENTRALLY I<br>BETWEEN CONDUIT | DURING BACKFILL<br>E CONDUIT DETAIL<br>JUTION TAPE TO EI<br>N PIT END WALLS J<br>S TO BE 25 mm. IN | NARROW ENDS OF THE PIT.<br>. / GROUND COMPACTION. PIT<br>. FOR DISTANCES FROM DIVIDING<br>ND OF SERVICE CONDUITS AND<br>AS POSSIBLE. CONDUITS SHALL<br>STALL CONDUITS AND CONDUIT | E |
| END WALL. REFER TO THE                                                                                                                                                                                                                                                                   |                                                                                                                     |                                                                                                    |                                                                                                                                                                                   |   |
| AND MOISTURE. SERVICE<br>DIRECTION FROM BOUND                                                                                                                                                                                                                                            | ALL A SUITABLE DR.<br>CONDUIT DRAW RC<br>DARY.<br>, 300 mm BELOW FIN<br>HARED TRENCH CR                             | AW ROPE TO ALL (<br>DPES TO BE ADDIT<br>NISHED GROUND L                                            | M UNDER MAIN ROADS.<br>CONDUITS AND CAP CONDUIT<br>IONALLY FITTED WITH A PLASTIC<br>EVEL. INSTALL METALLIC KERB                                                                   | F |
|                                                                                                                                                                                                                                                                                          |                                                                                                                     |                                                                                                    | K GUIDELINES, SUPPLY AND<br>IUM SEPARATION TO ALL OTHER                                                                                                                           |   |
| R THE MINIMUM CLEARANCES REQUIRED.<br>TO ACHIEVE THE INCREASED / DECREASED BURIAL DEPTH REQUIRED TO AVOID CLASH WITH<br>TRAFFICABLE EASEMENT IN FAVOR OF ERGON AND NBNCO. ALL CONDUITS TO BE INSTALLED<br>ES. FUTURE PROPERTY BOUNDARIES TO BE PEGGED TO INSTALL CONDUITS TO THE CORRECT |                                                                                                                     |                                                                                                    |                                                                                                                                                                                   | G |
|                                                                                                                                                                                                                                                                                          |                                                                                                                     | DRAWING TITLE:<br>BLUEWATTLE PRECI                                                                 |                                                                                                                                                                                   |   |
|                                                                                                                                                                                                                                                                                          |                                                                                                                     | NBNC₀ PIT AND PIP<br>LAYOUT PLAN A                                                                 | E DESIGN                                                                                                                                                                          |   |
|                                                                                                                                                                                                                                                                                          |                                                                                                                     | ENABLE#:<br>STATE: QLD<br>FSA:<br>PROJECT No:<br>CADREF No:                                        | REGION: NQ   SAM: ADA:   STG-W000254986 3661-T01                                                                                                                                  | H |
|                                                                                                                                                                                                                                                                                          | 1                                                                                                                   | SCALE SH<br>AS SHOWN                                                                               | IEET No.<br>1 OF 3 A                                                                                                                                                              |   |
| 10                                                                                                                                                                                                                                                                                       |                                                                                                                     | 11                                                                                                 | 12                                                                                                                                                                                |   |