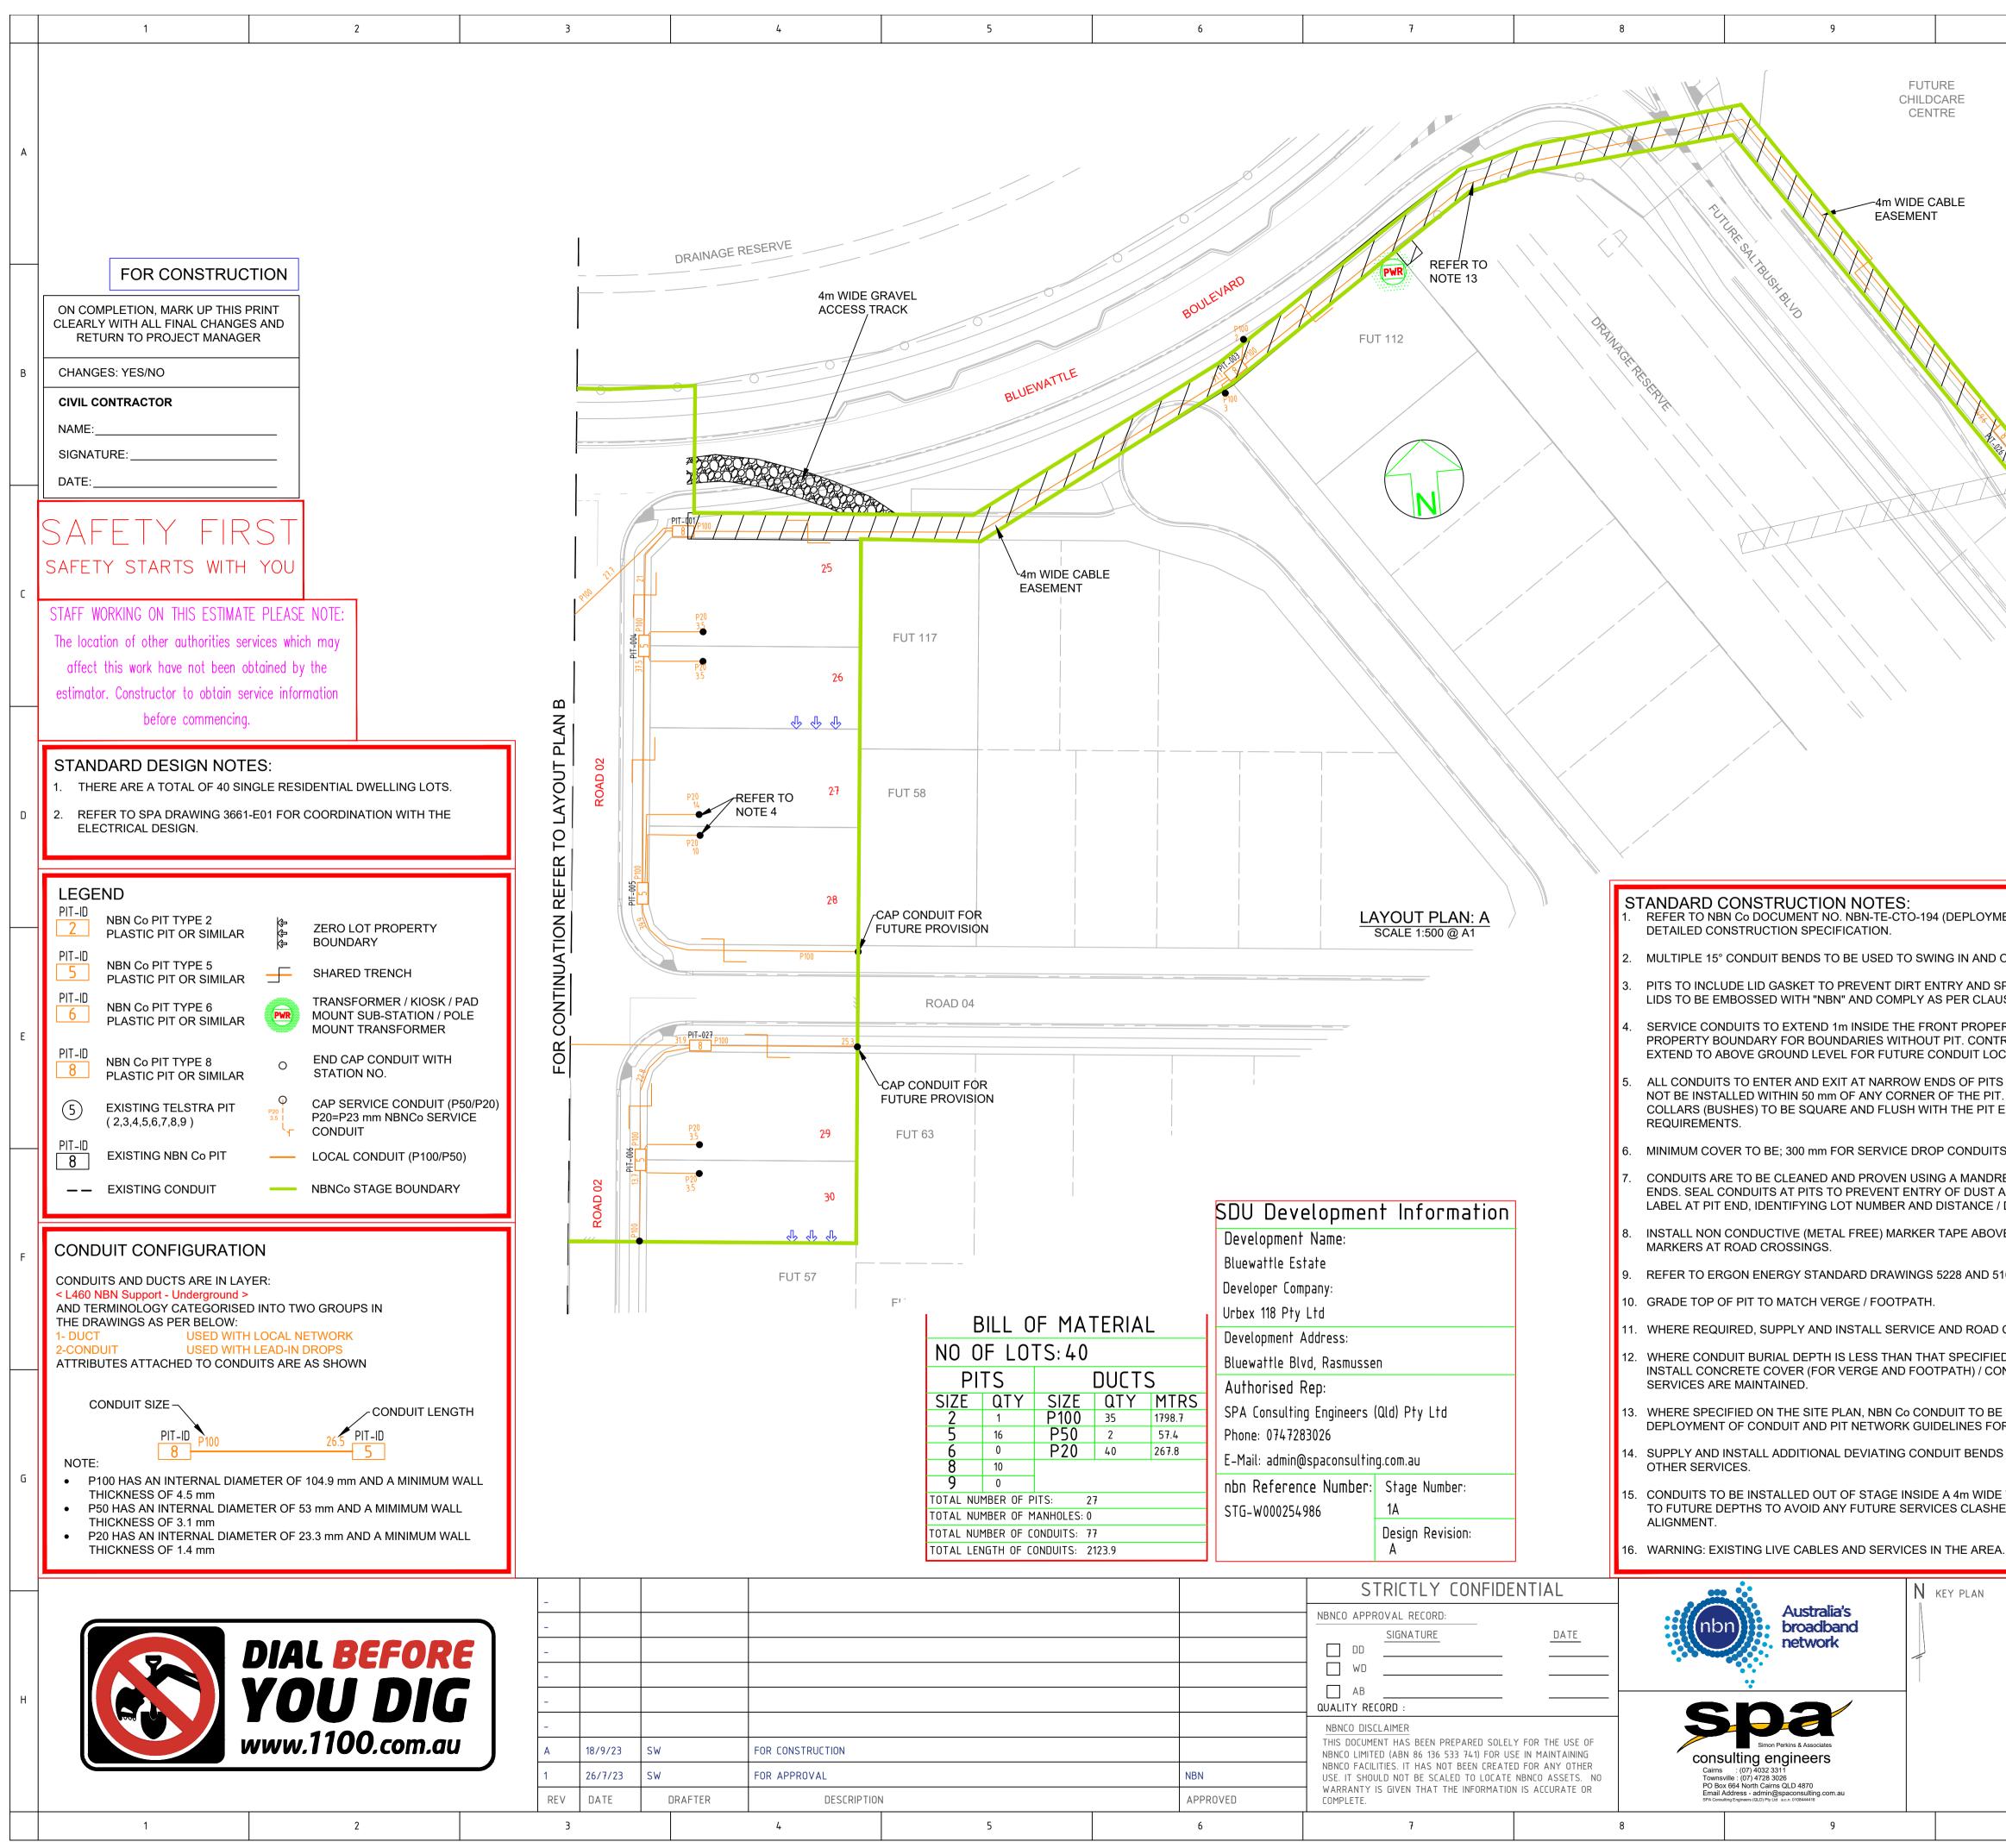

| 10                                                                                                                                                                                                                                                                                       |                                                                                                                     | 11                                                                                                 | 12                                                                                                                                                                                |   |
|------------------------------------------------------------------------------------------------------------------------------------------------------------------------------------------------------------------------------------------------------------------------------------------|---------------------------------------------------------------------------------------------------------------------|----------------------------------------------------------------------------------------------------|-----------------------------------------------------------------------------------------------------------------------------------------------------------------------------------|---|
| Ň                                                                                                                                                                                                                                                                                        |                                                                                                                     |                                                                                                    | PWR                                                                                                                                                                               | A |
| WARNING:CONDU<br>INSTALLED OVER<br>ELECTRICAL CON<br>LIVE CABLE.                                                                                                                                                                                                                         | EXISTING<br>IDUITS &<br>EMTR<br>CA                                                                                  | AP CONDUIT 1m FF<br>CISTING PIT FOR<br>DNNECTION BY OT                                             |                                                                                                                                                                                   | В |
|                                                                                                                                                                                                                                                                                          |                                                                                                                     | X                                                                                                  |                                                                                                                                                                                   |   |
|                                                                                                                                                                                                                                                                                          |                                                                                                                     | /                                                                                                  |                                                                                                                                                                                   |   |
|                                                                                                                                                                                                                                                                                          |                                                                                                                     |                                                                                                    |                                                                                                                                                                                   | C |
|                                                                                                                                                                                                                                                                                          |                                                                                                                     |                                                                                                    |                                                                                                                                                                                   | D |
| IENT OF THE NBN Co CONI                                                                                                                                                                                                                                                                  | DUIT AND PIT NETW                                                                                                   | ORK - GUIDELINE                                                                                    | S FOR DEVELOPERS) FOR                                                                                                                                                             |   |
| PREADER BARS TO PREV<br>JSE 5.3.2 OF THE ABOVE N<br>RTY BOUNDARY. REFER E<br>RACTORS TO TIE TELECO<br>CATION.<br>S ONLY. LOCATE CONDUIT<br>MINIMUM SEPARATION B                                                                                                                          | ENT PIT BUCKLING<br>IBN Co DOCUMENT.<br>EXTENDED SERVICE<br>MMUNICATIONS CA<br>IS AS CENTRALLY I<br>BETWEEN CONDUIT | DURING BACKFILL<br>E CONDUIT DETAIL<br>JUTION TAPE TO EI<br>N PIT END WALLS J<br>S TO BE 25 mm. IN | NARROW ENDS OF THE PIT.<br>. / GROUND COMPACTION. PIT<br>. FOR DISTANCES FROM DIVIDING<br>ND OF SERVICE CONDUITS AND<br>AS POSSIBLE. CONDUITS SHALL<br>STALL CONDUITS AND CONDUIT | E |
| END WALL. REFER TO THE                                                                                                                                                                                                                                                                   |                                                                                                                     |                                                                                                    |                                                                                                                                                                                   |   |
| AND MOISTURE. SERVICE<br>DIRECTION FROM BOUND                                                                                                                                                                                                                                            | ALL A SUITABLE DR.<br>CONDUIT DRAW RC<br>DARY.<br>, 300 mm BELOW FIN<br>HARED TRENCH CR                             | AW ROPE TO ALL (<br>DPES TO BE ADDIT<br>NISHED GROUND L                                            | M UNDER MAIN ROADS.<br>CONDUITS AND CAP CONDUIT<br>IONALLY FITTED WITH A PLASTIC<br>EVEL. INSTALL METALLIC KERB                                                                   | F |
|                                                                                                                                                                                                                                                                                          |                                                                                                                     |                                                                                                    | K GUIDELINES, SUPPLY AND<br>IUM SEPARATION TO ALL OTHER                                                                                                                           |   |
| R THE MINIMUM CLEARANCES REQUIRED.<br>TO ACHIEVE THE INCREASED / DECREASED BURIAL DEPTH REQUIRED TO AVOID CLASH WITH<br>TRAFFICABLE EASEMENT IN FAVOR OF ERGON AND NBNCO. ALL CONDUITS TO BE INSTALLED<br>ES. FUTURE PROPERTY BOUNDARIES TO BE PEGGED TO INSTALL CONDUITS TO THE CORRECT |                                                                                                                     |                                                                                                    |                                                                                                                                                                                   | G |
|                                                                                                                                                                                                                                                                                          |                                                                                                                     | DRAWING TITLE:<br>BLUEWATTLE PRECI                                                                 |                                                                                                                                                                                   |   |
|                                                                                                                                                                                                                                                                                          |                                                                                                                     | NBNC₀ PIT AND PIP<br>LAYOUT PLAN A                                                                 | E DESIGN                                                                                                                                                                          |   |
|                                                                                                                                                                                                                                                                                          |                                                                                                                     | ENABLE#:<br>STATE: QLD<br>FSA:<br>PROJECT No:<br>CADREF No:                                        | REGION: NQ   SAM: ADA:   STG-W000254986 3661-T01                                                                                                                                  | H |
|                                                                                                                                                                                                                                                                                          | 1                                                                                                                   | SCALE SH<br>AS SHOWN                                                                               | IEET No.<br>1 OF 3 A                                                                                                                                                              |   |
| 10                                                                                                                                                                                                                                                                                       |                                                                                                                     | 11                                                                                                 | 12                                                                                                                                                                                |   |